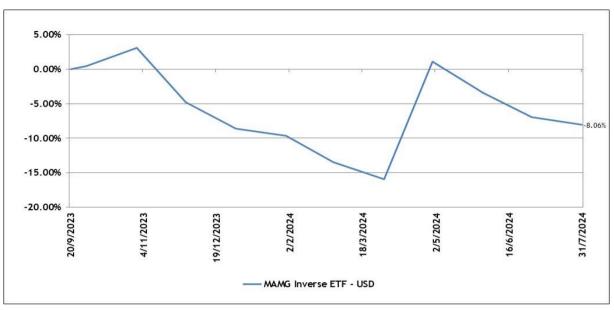

## (b) USD Class

| Period                          | The Fund |
|---------------------------------|----------|
| renou                           | %        |
| Since inception to 31 July 2024 | (8.06)   |

<sup>\*</sup> The inception date for MYR (Hedged) Class is 20 September 2023

## (b) USD Class (cont'd)

Source: Novagni Analytics and Advisory Sdn Bhd, as at 31 July 2024

Investors are reminded that past performance of the Fund is not necessarily indicative of its future performance and that unit prices and investment returns may fluctuate.

During the period under review, the total returns of Fund, MYR (Hedged) Class and USD Class were -15.84% and -8.06%, respectively

The Fund seeks daily investment results, before fees and expenses, that correspond to the daily performance of the Target Fund.