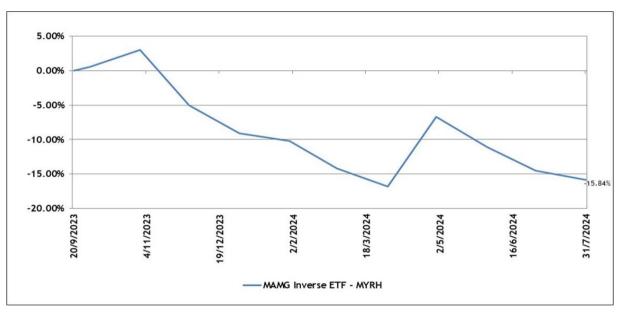

## (a) MYR (Hedged) Class

| Period                          | The Fund |
|---------------------------------|----------|
| renou                           | %        |
| Since inception to 31 July 2024 | (15.84)  |

<sup>\*</sup> The inception date for MYR (Hedged) Class is 20 September 2023

Source: Novagni Analytics and Advisory Sdn Bhd, as at 31 July 2024

Investors are reminded that past performance of the Fund is not necessarily indicative of its future performance and that unit prices and investment returns may fluctuate.

During the period under review, the total returns of Fund, MYR (Hedged) Class and USD Class were -15.84% and -8.06%, respectively

The Fund seeks daily investment results, before fees and expenses, that correspond to the daily performance of the Target Fund.